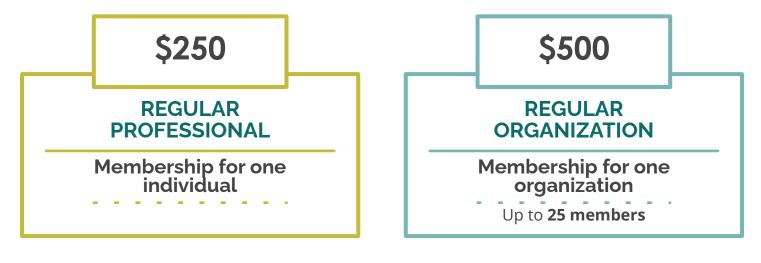

### **REGULAR MEMBERSHIP**

Benefits include discounts to trainings, access to our Nonprofit Resource Library, mentor program and more.

| Membership Benefits                                                                                               | Regular | <b>Premier</b> | <b>All Access</b> |
|-------------------------------------------------------------------------------------------------------------------|---------|----------------|-------------------|
| Discounts to 25 + virtual trainings a month                                                                       | •       | •              | •                 |
| Discounted custom training for your organization                                                                  | •       | •              | •                 |
| Discounted Grant Station Membership                                                                               | •       | •              | •                 |
| Inclusion in our consultants, program, and service directory                                                      | •       | •              | •                 |
| Access to leading nonprofit experts through our members-only Nonprofit Resource Library                           | •       | •              | •                 |
| Post free job listings on our Nonprofit job Board                                                                 | •       | •              | •                 |
| Free access to our Ask the Expert program for nonprofit leaders                                                   | •       | •              | •                 |
| Free registration to our live virtual 1 hour trainings                                                            |         | •              | •                 |
| Free registration to our live virtual series trainings. *Premier does not include free access to series trainings |         |                | •                 |
| Professional (One Individual)                                                                                     | \$250   | \$400          | \$1,250           |
| Organization                                                                                                      | \$500   | \$1,250        | \$3,750           |