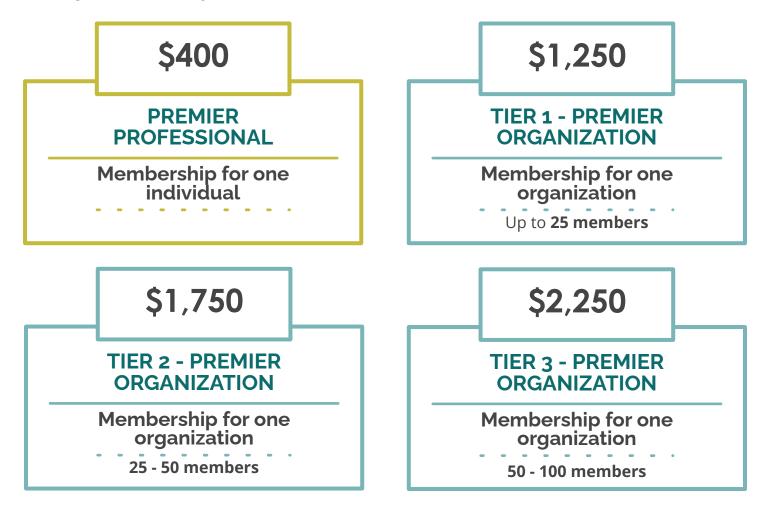

### PREMIER MEMBERSHIP

Premier membership includes the regular benefits plus free registration to our virtual 1 hour trainings. \*Series trainings are discounted

### **REGULAR MEMBERSHIP**

Benefits include discounts to trainings, access to our Nonprofit Resource Library, mentor program and more.

| Membership Benefits                                                                                               | Regular | <b>Premier</b> | <b>All Access</b> |
|-------------------------------------------------------------------------------------------------------------------|---------|----------------|-------------------|
| Discounts to 25 + virtual trainings a month                                                                       | •       | •              | •                 |
| Discounted custom training for your organization                                                                  | •       | •              | •                 |
| Discounted Grant Station Membership                                                                               | •       | •              | •                 |
| Inclusion in our consultants, program, and service directory                                                      | •       | •              | •                 |
| Access to leading nonprofit experts through our members-only Nonprofit Resource Library                           | •       | •              | •                 |
| Post free job listings on our Nonprofit job Board                                                                 | •       | •              | •                 |
| Free access to our Ask the Expert program for nonprofit leaders                                                   | •       | •              | •                 |
| Free registration to our live virtual 1 hour trainings                                                            |         | •              | •                 |
| Free registration to our live virtual series trainings. *Premier does not include free access to series trainings |         |                | •                 |
| Professional (One Individual)                                                                                     | \$250   | \$400          | \$1,250           |
| Organization                                                                                                      | \$500   | \$1,250        | \$3,750           |